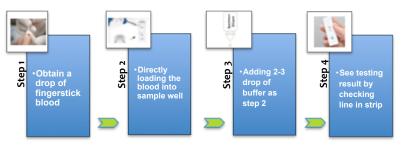

# COVID19 DUAL ANTIBODY TEST KIT

Schematic illustration of testing procedure for COVID19 IgG/IgM Dual Antibody Kit