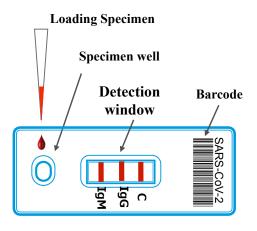

## Single Use Onsite

Results are for the detection of SARS-CoV-2 two antibodies. IgM antibodies to SARS-CoV-2 are generally detectable in blood several days after initial infection, although levels over the course of infection are not well characterized. IgG antibodies to SARS-CoV-2 become detectable later following infection. The IgG antibody is the most abundantly found immunoglobulin to be produced in response to a COVID-19 antigens and will be maintained in the body after initial exposure for long term response. Positive results for both IgG and IgM could occur after infection and can be indicative of acute or recent infection.

This stripe-based immunoassay could provide great potential in low-cost and POC application for **SARS-CoV-2** diagnosis.